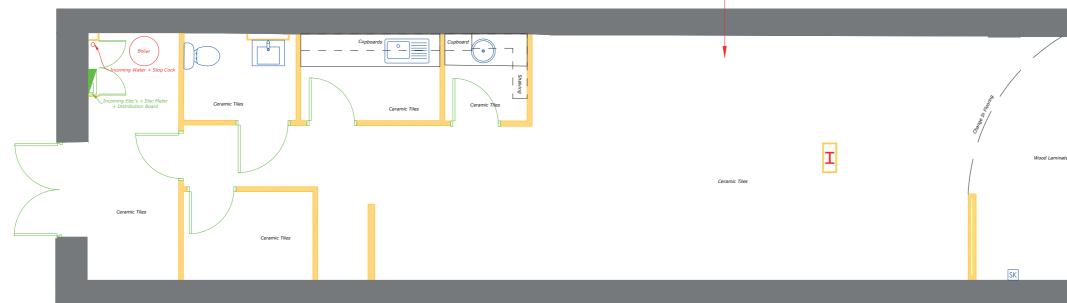

## PLEASE NOTE THE FOLLOWING

- NO ASBESTOS REPORT AT THE TIME OF SURVEY
- NON INTRUSIVE SURVEY CARRIED OUT •
- STORE LOCATED IN A RETAIL PARK. POST OFFICE ON LEFT, KFC ON RIGHT OF UNIT, OFFICES ABOVE UNIT. •
- EXISTING UNIT IS A HAIR SALON •
- GROUND OUTSIDE UNIT IS LEVEL •
- ALUMINIUM SHOP FRONT IN GOOD CONDITION WITH FLUSH DDA ENTRANCE •
- SHOP FRONT HAS EXTERNAL SHUTTER
- EXISTING PROJECTING SIGN NOT ILLUMINATED, NEITHER ARE NEIGBOURING PROJECTING SIGNS •
- EXISTING FASCIA SIGNS NOT ILLUMINATED •
- CERAMIC TILE/ WOODEN LAMINATE FLOORING THROUGHOUT •
- PLASTERBOARD CEILING IN STORE ENTRANCE, SUSPENDED CEILING GRID TILES IN SALES FLOOR •

— NO GAS.

| EXISTING ELECTRICS         F.A.P       FIRE ALARM PANEL         Image: Construct of the state o                                                                                             |        |
|--------------------------------------------------------------------------------------------------------------------------------------------------------------------------------------------------------------------------------------------------------------------------------------------------------------------------------------------------------------------------------------------------------------------------------------------------------------------------------------------------------------------------------------------------------------------------------------------------------------------------------------------------------------------------------------------------------------------------------------------------------------------------------------------------------------------------------------------------------------------------------------------------------------------------------------------------------------------------------------------------------------------------------------------------------------------------------------------------------------------------------------------------------------------------------------------------------------------------------------------------------------------------------------------------------------------------------------------------------------------------------------------------------------------------------------------------------------------------------------------------------------------------------------------------------------------------------------------------------------------------------------------------------------------------------------------------------------------------------------------------------------------------------------------------------------------------------------------------------------------------------------------------------------------------------------------------------------------------------------------------------------------------------------------------------------------------------------------------------------------------------|--------|
| Image: Construint of the second state of the second sta                                |        |
| CO2       CARBON DIOXIDE         CO2       CARBON DIOXIDE         FIRE EXTINGUISHER<br>WATER       EXISTING GENERAL ARRANGEMENT NOTES         Area Schedule       Area Schedule         Area Schedule       Area Schedule         Output       Image: State Stat                                                                                                                                                                                                                     |        |
| Shop Front     AREA ScheDule       WATER     Shop Front       • Flush threshold meets DDA requirements.     • Aluminium shop front in good condition.       • Aluminium shop front in good condition.     • Aluminium shop front in good condition.                                                                                                                                                                                                                                                                                                                                                                                                                                                                                                                                                                                                                                                                                                                                                                                                                                                                                                                                                                                                                                                                                                                                                                                                                                                                                                                                                                                                                                                                                                                                                                                                                                                                                                                                                                                                                                                                            |        |
| H2O     WATER     • Flush threshold meets DDA requirements.     • Aluminium shop front in good condition.       • Aluminium shop front in good condition.     • Aluminium shop front in good condition.                                                                                                                                                                                                                                                                                                                                                                                                                                                                                                                                                                                                                                                                                                                                                                                                                                                                                                                                                                                                                                                                                                                                                                                                                                                                                                                                                                                                                                                                                                                                                                                                                                                                                                                                                                                                                                                                                                                        |        |
| Evicting chan front has working shutter which spans across whole shan front                                                                                                                                                                                                                                                                                                                                                                                                                                                                                                                                                                                                                                                                                                                                                                                                                                                                                                                                                                                                                                                                                                                                                                                                                                                                                                                                                                                                                                                                                                                                                                                                                                                                                                                                                                                                                                                                                                                                                                                                                                                    |        |
| SVP SOIL VENT OLD SOIL VENT                                                                                                                                                                                                                                                                                                                                                                                                                                                                                                                                                                                                                                                                                                                                                                                                                                                                                                                                                                                                                                                                                                                                                                                                                                                                                                                                                                                                                                                                                                                                                                                                                                                                                                                                                                                                                                                                                                                                                                                                                                                                                                    |        |
| PIPE Flooring<br>• Wooden in entrance, white ceramic tiles laid throughout the rest of the unit. Total Sales 0.0 0.0 0.0 0.0 Ves 95mm N/A coon HAUGLE                                                                                                                                                                                                                                                                                                                                                                                                                                                                                                                                                                                                                                                                                                                                                                                                                                                                                                                                                                                                                                                                                                                                                                                                                                                                                                                                                                                                                                                                                                                                                                                                                                                                                                                                                                                                                                                                                                                                                                          |        |
| RAIN WATER<br>PIPE • Walls in good condition, currently painted.                                                                                                                                                                                                                                                                                                                                                                                                                                                                                                                                                                                                                                                                                                                                                                                                                                                                                                                                                                                                                                                                                                                                                                                                                                                                                                                                                                                                                                                                                                                                                                                                                                                                                                                                                                                                                                                                                                                                                                                                                                                               | WALL T |
| - Toilets 0.0 0.0 - Toilets 0. |        |
| Double doors with push exit bars.     - Manager Office     0.0     0.0                                                                                                                                                                                                                                                                                                                                                                                                                                                                                                                                                                                                                                                                                                                                                                                                                                                                                                                                                                                                                                                                                                                                                                                                                                                                                                                                                                                                                                                                                                                                                                                                                                                                                                                                                                                                                                                                                                                                                                                                                                                         |        |
| MAN HOLE       MAN HOLE     Rear Yard       • Rear yard is shared with neighbouring properties.                                                                                                                                                                                                                                                                                                                                                                                                                                                                                                                                                                                                                                                                                                                                                                                                                                                                                                                                                                                                                                                                                                                                                                                                                                                                                                                                                                                                                                                                                                                                                                                                                                                                                                                                                                                                                                                                                                                                                                                                                                |        |
| Electrics                                                                                                                                                                                                                                                                                                                                                                                                                                                                                                                                                                                                                                                                                                                                                                                                                                                                                                                                                                                                                                                                                                                                                                                                                                                                                                                                                                                                                                                                                                                                                                                                                                                                                                                                                                                                                                                                                                                                                                                                                                                                                                                      |        |
| SHUTTER KEY         SHUTTER KEY         N/A         source         source         source                                                                                                                                                                                                                                                                                                                                                                                                                                                                                                                                                                                                                                                                                                                                                                                                                                                         |        |

| ALUMINIUM<br>SHOPFRONT.<br>FLUSH DDA<br>ENTRANCE | 1.<br>2.<br>3.                                                    | ALL V<br>INST/<br>LATE<br>STAN<br>CONT<br>DIME<br>DESIG<br>CONT<br>ANY (<br>DOCL<br>RESP<br>ARE I<br>WHEI<br>THE (<br>OF RI<br>COPI | ERAL NOTES<br>WORKS WITHIN THIS DOCUMENT TO BE<br>SUBLIDUC REGULATIONS AND BRITISH<br>INGTOR MIST CHECK AND VERITY ALL ON SITE<br>REGORT ANY DISCREPANCES BACKTO RETAL<br>INGTORS INFORT TO MANUFACTURE DRAWINGS IN THIS<br>MIST ARE NOLATIVE ONLY THE DRAWINGS IN THIS<br>MIST ARE NOLATIVE ONLY THE DRAWINGS IN THIS<br>MIST ARE NOLATIVE ONLY THE PROPERTY<br>ENCORES EXPERIMENT ON THE INFO<br>ONSIBILITY OF THE CONTRACTOR TO ENSURE THEY<br>IT FOR PURPOSE AND TO MAKE MARKING IN THIS<br>MIST ARE NOLATIVE ONLY THE PROPERTY<br>ENCORES SUBJECT ON WHOLE OF PART WITHOUT<br>IN CONTENTS OF THE DOCUMENT ARE THE PROPERTY<br>FALL DESIGN SOLUTIONS THE THE PROPERTY<br>FALL DESIGN SOLUTIONS THE THE PROPERTY<br>ALL CONSENT. |
|--------------------------------------------------|-------------------------------------------------------------------|-------------------------------------------------------------------------------------------------------------------------------------|-------------------------------------------------------------------------------------------------------------------------------------------------------------------------------------------------------------------------------------------------------------------------------------------------------------------------------------------------------------------------------------------------------------------------------------------------------------------------------------------------------------------------------------------------------------------------------------------------------------------------------------------------------------------------------------------------------------------------------------|
|                                                  |                                                                   |                                                                                                                                     |                                                                                                                                                                                                                                                                                                                                                                                                                                                                                                                                                                                                                                                                                                                                     |
|                                                  | PROJ                                                              | JECT                                                                                                                                | THORNABY                                                                                                                                                                                                                                                                                                                                                                                                                                                                                                                                                                                                                                                                                                                            |
|                                                  | ADDRESS<br>Unit 18, 9 St Peters House<br>Pavilion Shopping Centre |                                                                                                                                     |                                                                                                                                                                                                                                                                                                                                                                                                                                                                                                                                                                                                                                                                                                                                     |
|                                                  | Tho<br>TS1                                                        | rnaby<br>17 9FF                                                                                                                     |                                                                                                                                                                                                                                                                                                                                                                                                                                                                                                                                                                                                                                                                                                                                     |
|                                                  | DRG N                                                             | AME                                                                                                                                 | EXISTING<br>GENERAL<br>ARRANGEMENT                                                                                                                                                                                                                                                                                                                                                                                                                                                                                                                                                                                                                                                                                                  |
| TYPE KEY                                         | Status<br>FEAU<br>DRG 1                                           | SIBILITY<br>ND                                                                                                                      | Bar<br>A<br>Source                                                                                                                                                                                                                                                                                                                                                                                                                                                                                                                                                                                                                                                                                                                  |
|                                                  | DATE<br>30/07                                                     | 7/2021                                                                                                                              | 1.1 1:50@A2<br>GRANNEY<br>AF CECORE FY<br>RDS                                                                                                                                                                                                                                                                                                                                                                                                                                                                                                                                                                                                                                                                                       |
| Structural Walls                                 |                                                                   |                                                                                                                                     | CP GROUP                                                                                                                                                                                                                                                                                                                                                                                                                                                                                                                                                                                                                                                                                                                            |
| NEW Partition Walls<br>Existing Column           | DRA                                                               | .WN BY                                                                                                                              |                                                                                                                                                                                                                                                                                                                                                                                                                                                                                                                                                                                                                                                                                                                                     |
| Existing Column                                  |                                                                   |                                                                                                                                     | Retail Design Solutions (Cansultancy) Ltd<br>The Mill Store, Foundry Lane<br>Earlis Coine, Essex, CO6 25B<br>Tel. 01787 22478                                                                                                                                                                                                                                                                                                                                                                                                                                                                                                                                                                                                       |